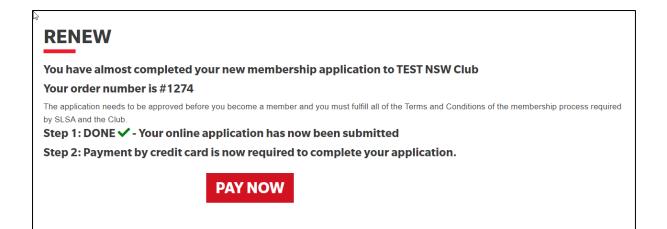

Click the NEXT button.

If your renewal application has been submitted, without error, the screen will provide you with a link so that you can progress to make your membership fee payments. Click on the red 'PAY NOW' button.