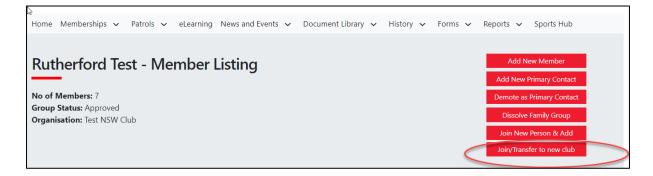

## WISHING TO TRANSFER FAMILY TO ANOTHER CLUB

From the Membership Menu tab and select: Family. Click on View/Edit button for your family group

| Rutherford Test 7 Test NSW Club Purple blue, Yvette Rutherford Approved View/Edit<br>Renew Memberships<br>Make Payment |
|------------------------------------------------------------------------------------------------------------------------|
|------------------------------------------------------------------------------------------------------------------------|

Click on the red 'Join/Transfer to new club'

Tick 'I want to join a Surfclub, or transfer to a different surf club.

Select the State, Branch and Surf Club that you wish to transfer membership too.

| Select State:        |    |
|----------------------|----|
| Select a State       | \$ |
| Branch (optional):   |    |
|                      | \$ |
| Club/Organisation: * |    |
|                      | \$ |
|                      |    |