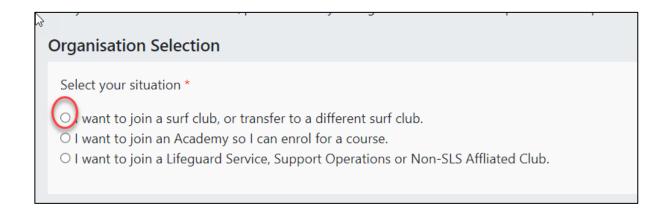

Click on the red 'Join/Transfer to new club'

Tick 'I want to join a Surfclub, or transfer to a different surf club.

Select the State, Branch and Surf Club that you wish to transfer membership too.

| Select State:        |    |
|----------------------|----|
| Select a State       | \$ |
| Branch (optional):   |    |
|                      | \$ |
| Club/Organisation: * |    |
|                      | \$ |
|                      |    |